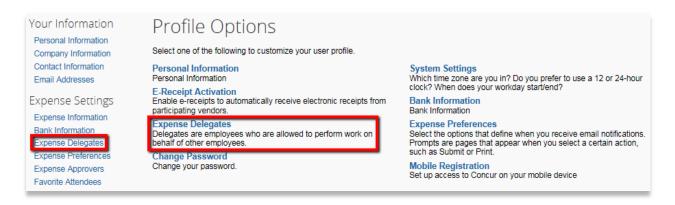

**Note:** You can only do this for a United States bank account. If you do not have one, you will need to contact your sponsor about <u>Alternative Reimbursement Methods</u>.

- 4. Proceed to **add** your Sponsor as your delegate to allow them to prepare expense reports on your behalf.
  - a. From the home page go to the *Profile* dropdown and **click** on *Profile* Settings.

|                            | Profile 🝷 | 2 |
|----------------------------|-----------|---|
| SLAC Traveler17            |           |   |
| Profile Settings   Sign Ou | t         |   |

b. **Click** *Expense Delegates*, then **click** *Add* to select a new delegate.