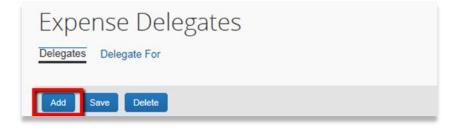

|                            | Profile 🝷 | 2 |
|----------------------------|-----------|---|
| SLAC Traveler17            |           |   |
| Profile Settings   Sign Ou | t         |   |

b. **Click** *Expense Delegates*, then **click** *Add* to select a new delegate.

e. Click Save to complete the process.

| Expense Delegates      |  |
|------------------------|--|
| Delegates Delegate For |  |
| Add Save Delete        |  |