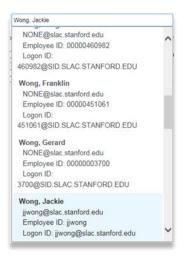

c. Type in your delegate's or admin's name in the search bar that pops up and **select** the name.

d. Specify which tasks the delegate can perform on your behalf by checking all the appropriate check boxes.